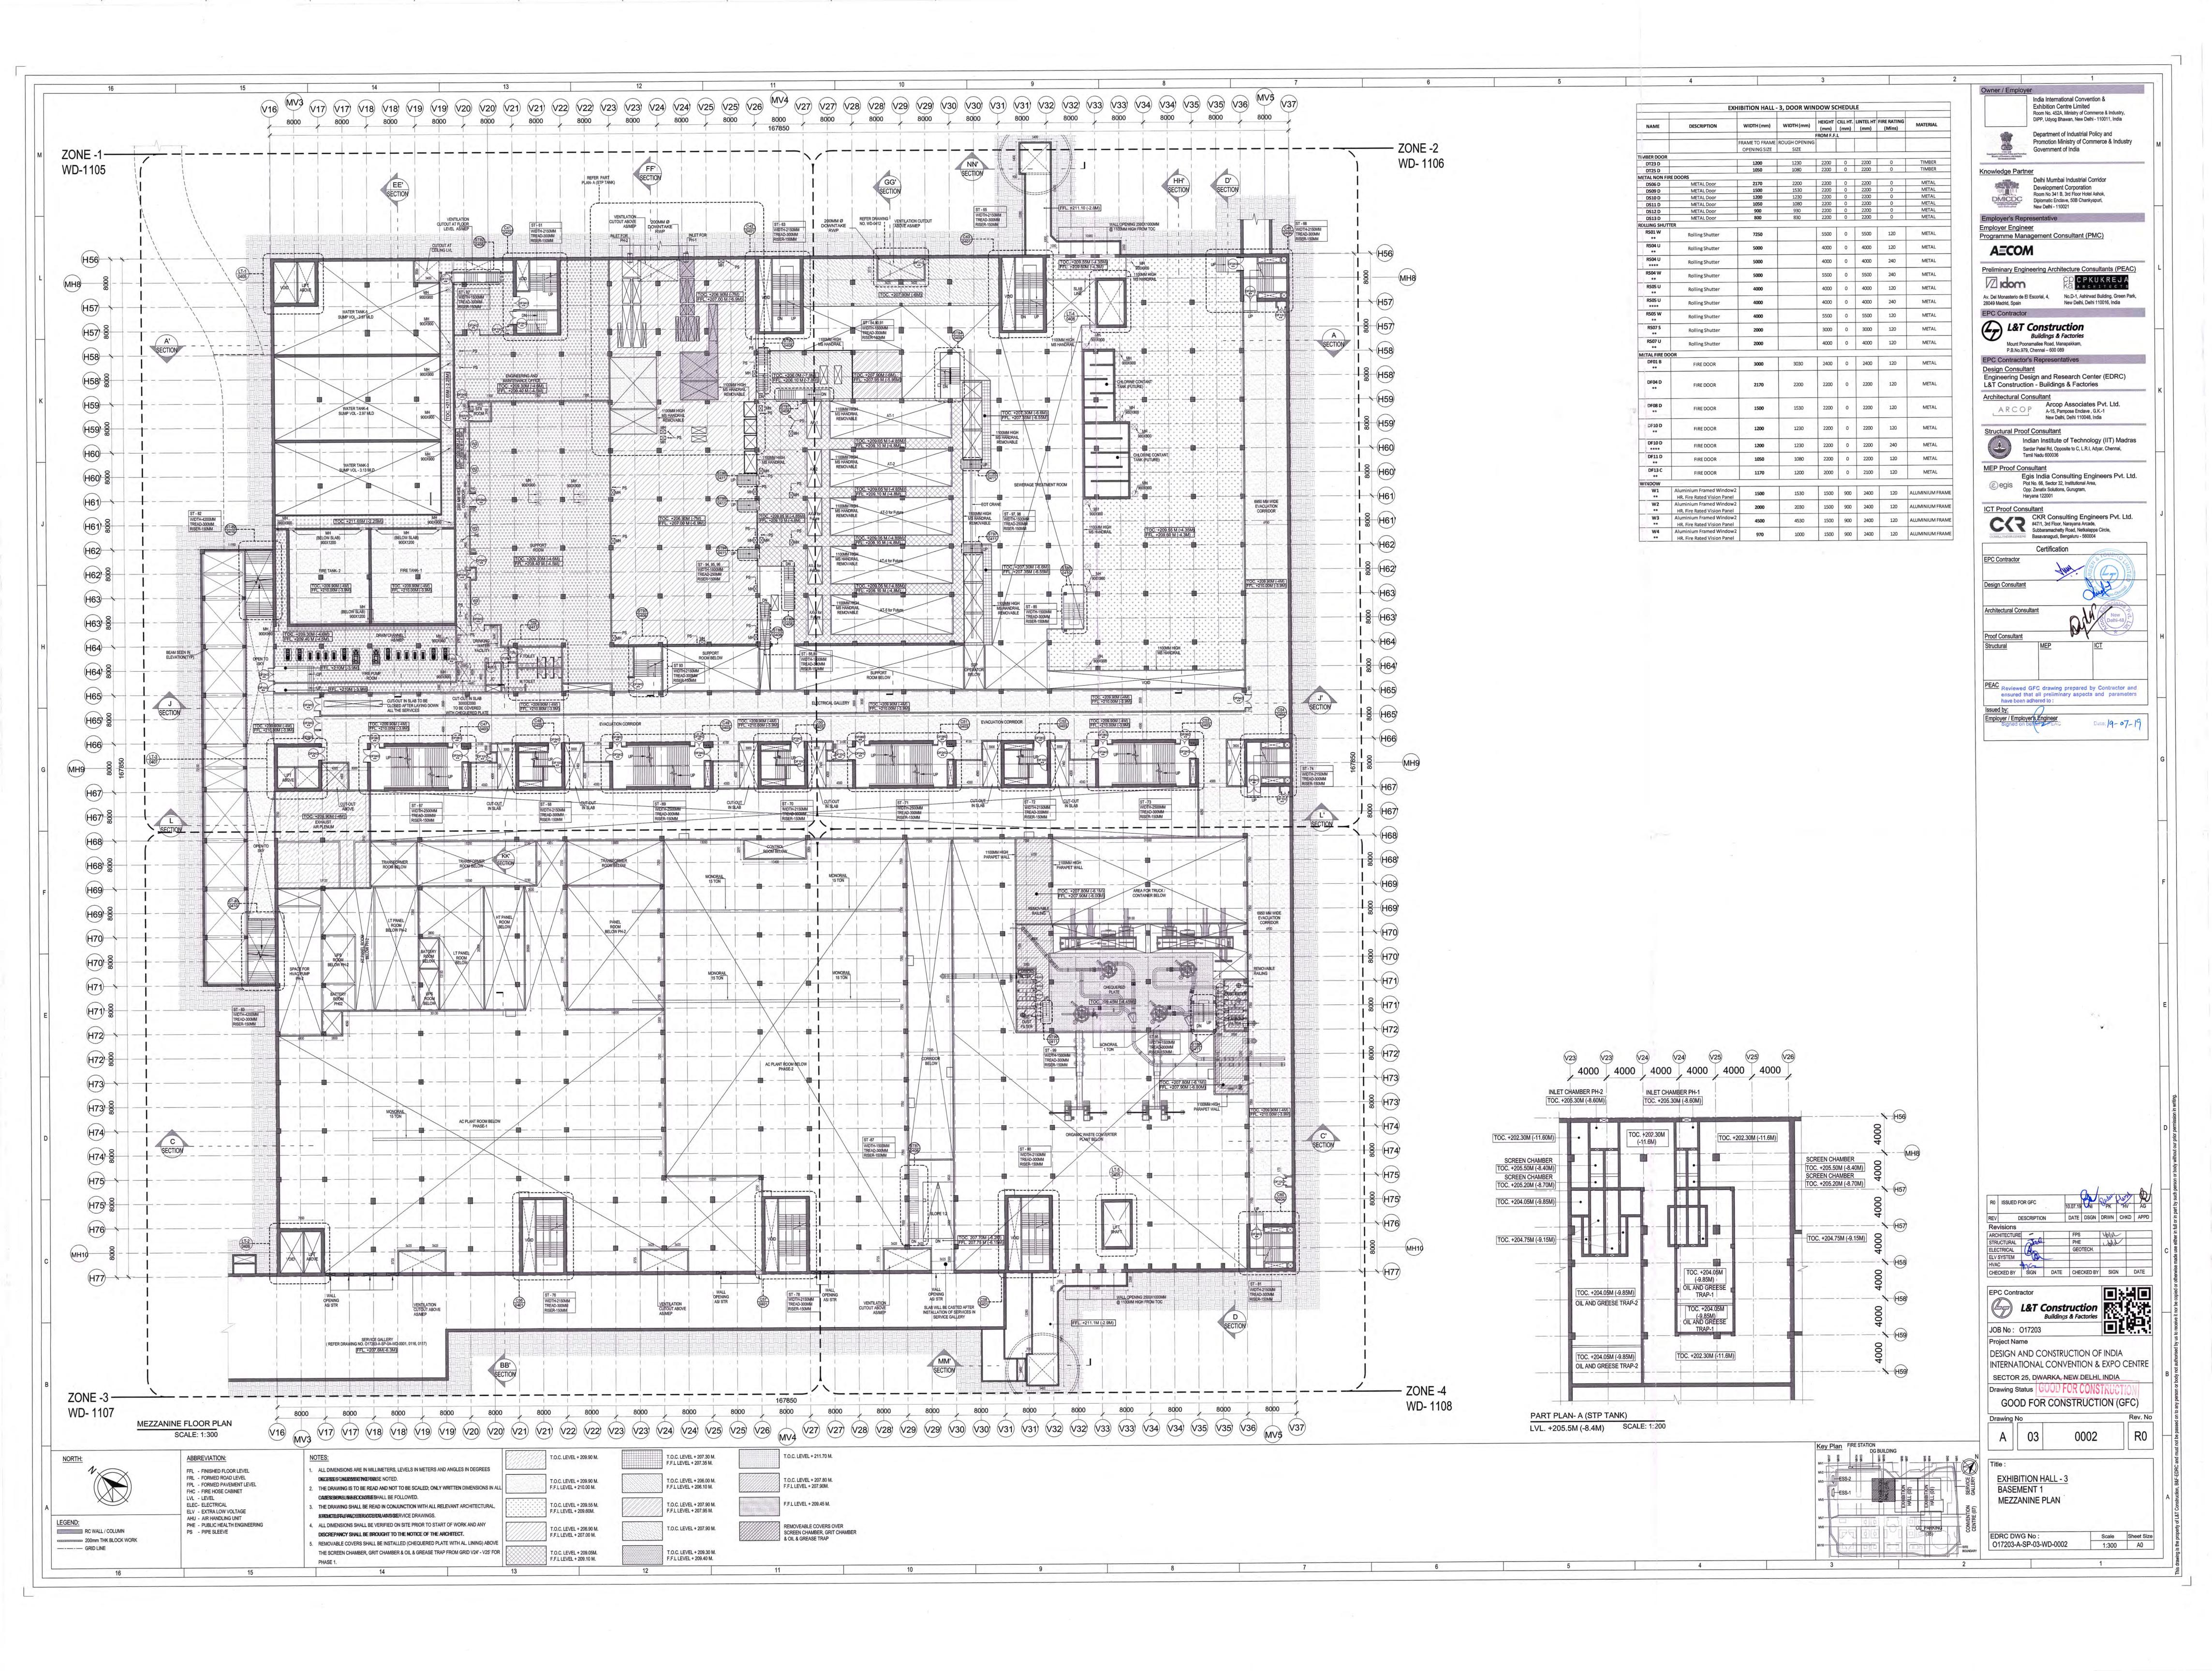

| Pump room / Plant Room   Comm thick room suspended with control joint's and MS Crating with part frienth   Comm high cement with OBD   Comm    | l. No | Space                                                                                                                                            | Floor                                                              | Chintina                   | Walls/Dado                                          | Ceiling            | Remarks                          |
|---------------------------------------------------------------------------------------------------------------------------------------------------------------------------------------------------------------------------------------------------------------------------------------