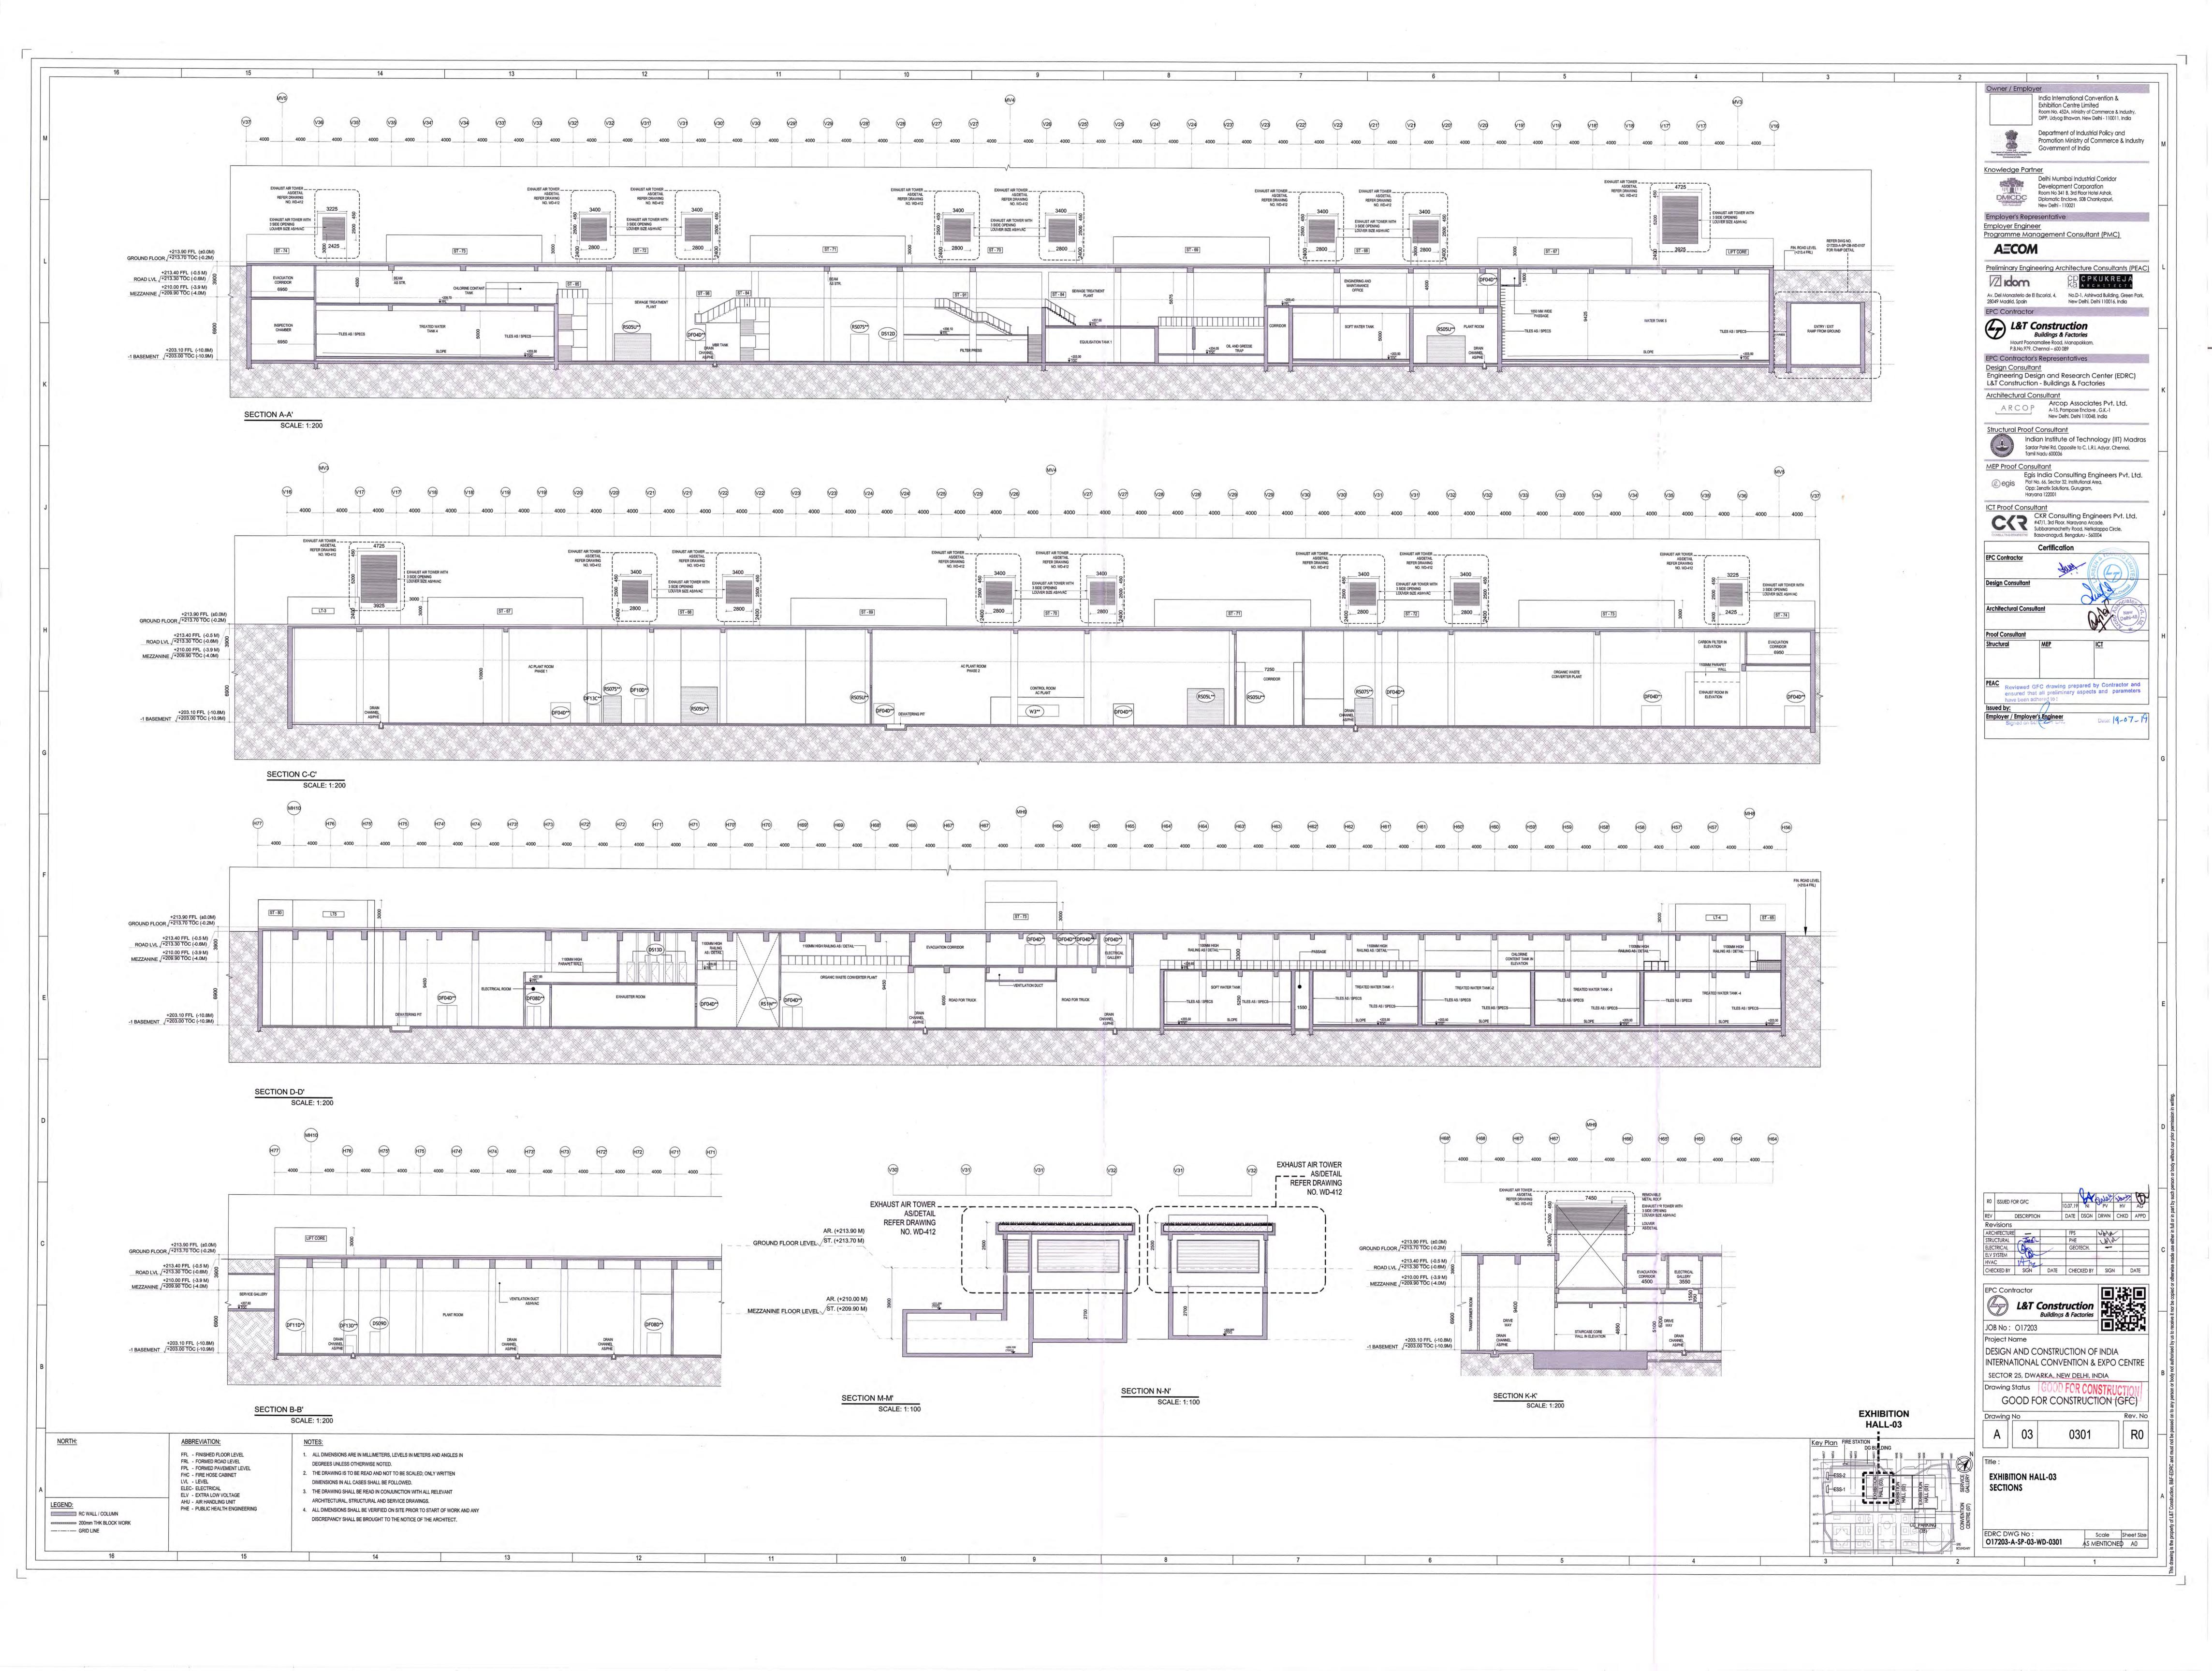

| Pump room / Plant Room   Comm thick room suspended with control joint's and MS Crating with part frienth   Comm high cement with OBD   Comm    | l. No | Space                                                                                                                                            | Floor                                                              | Chintina                   | Walls/Dado                                          | Ceiling            | Remarks                          |
|---------------------------------------------------------------------------------------------------------------------------------------------------------------------------------------------------------------------------------------------------------------------------------------------