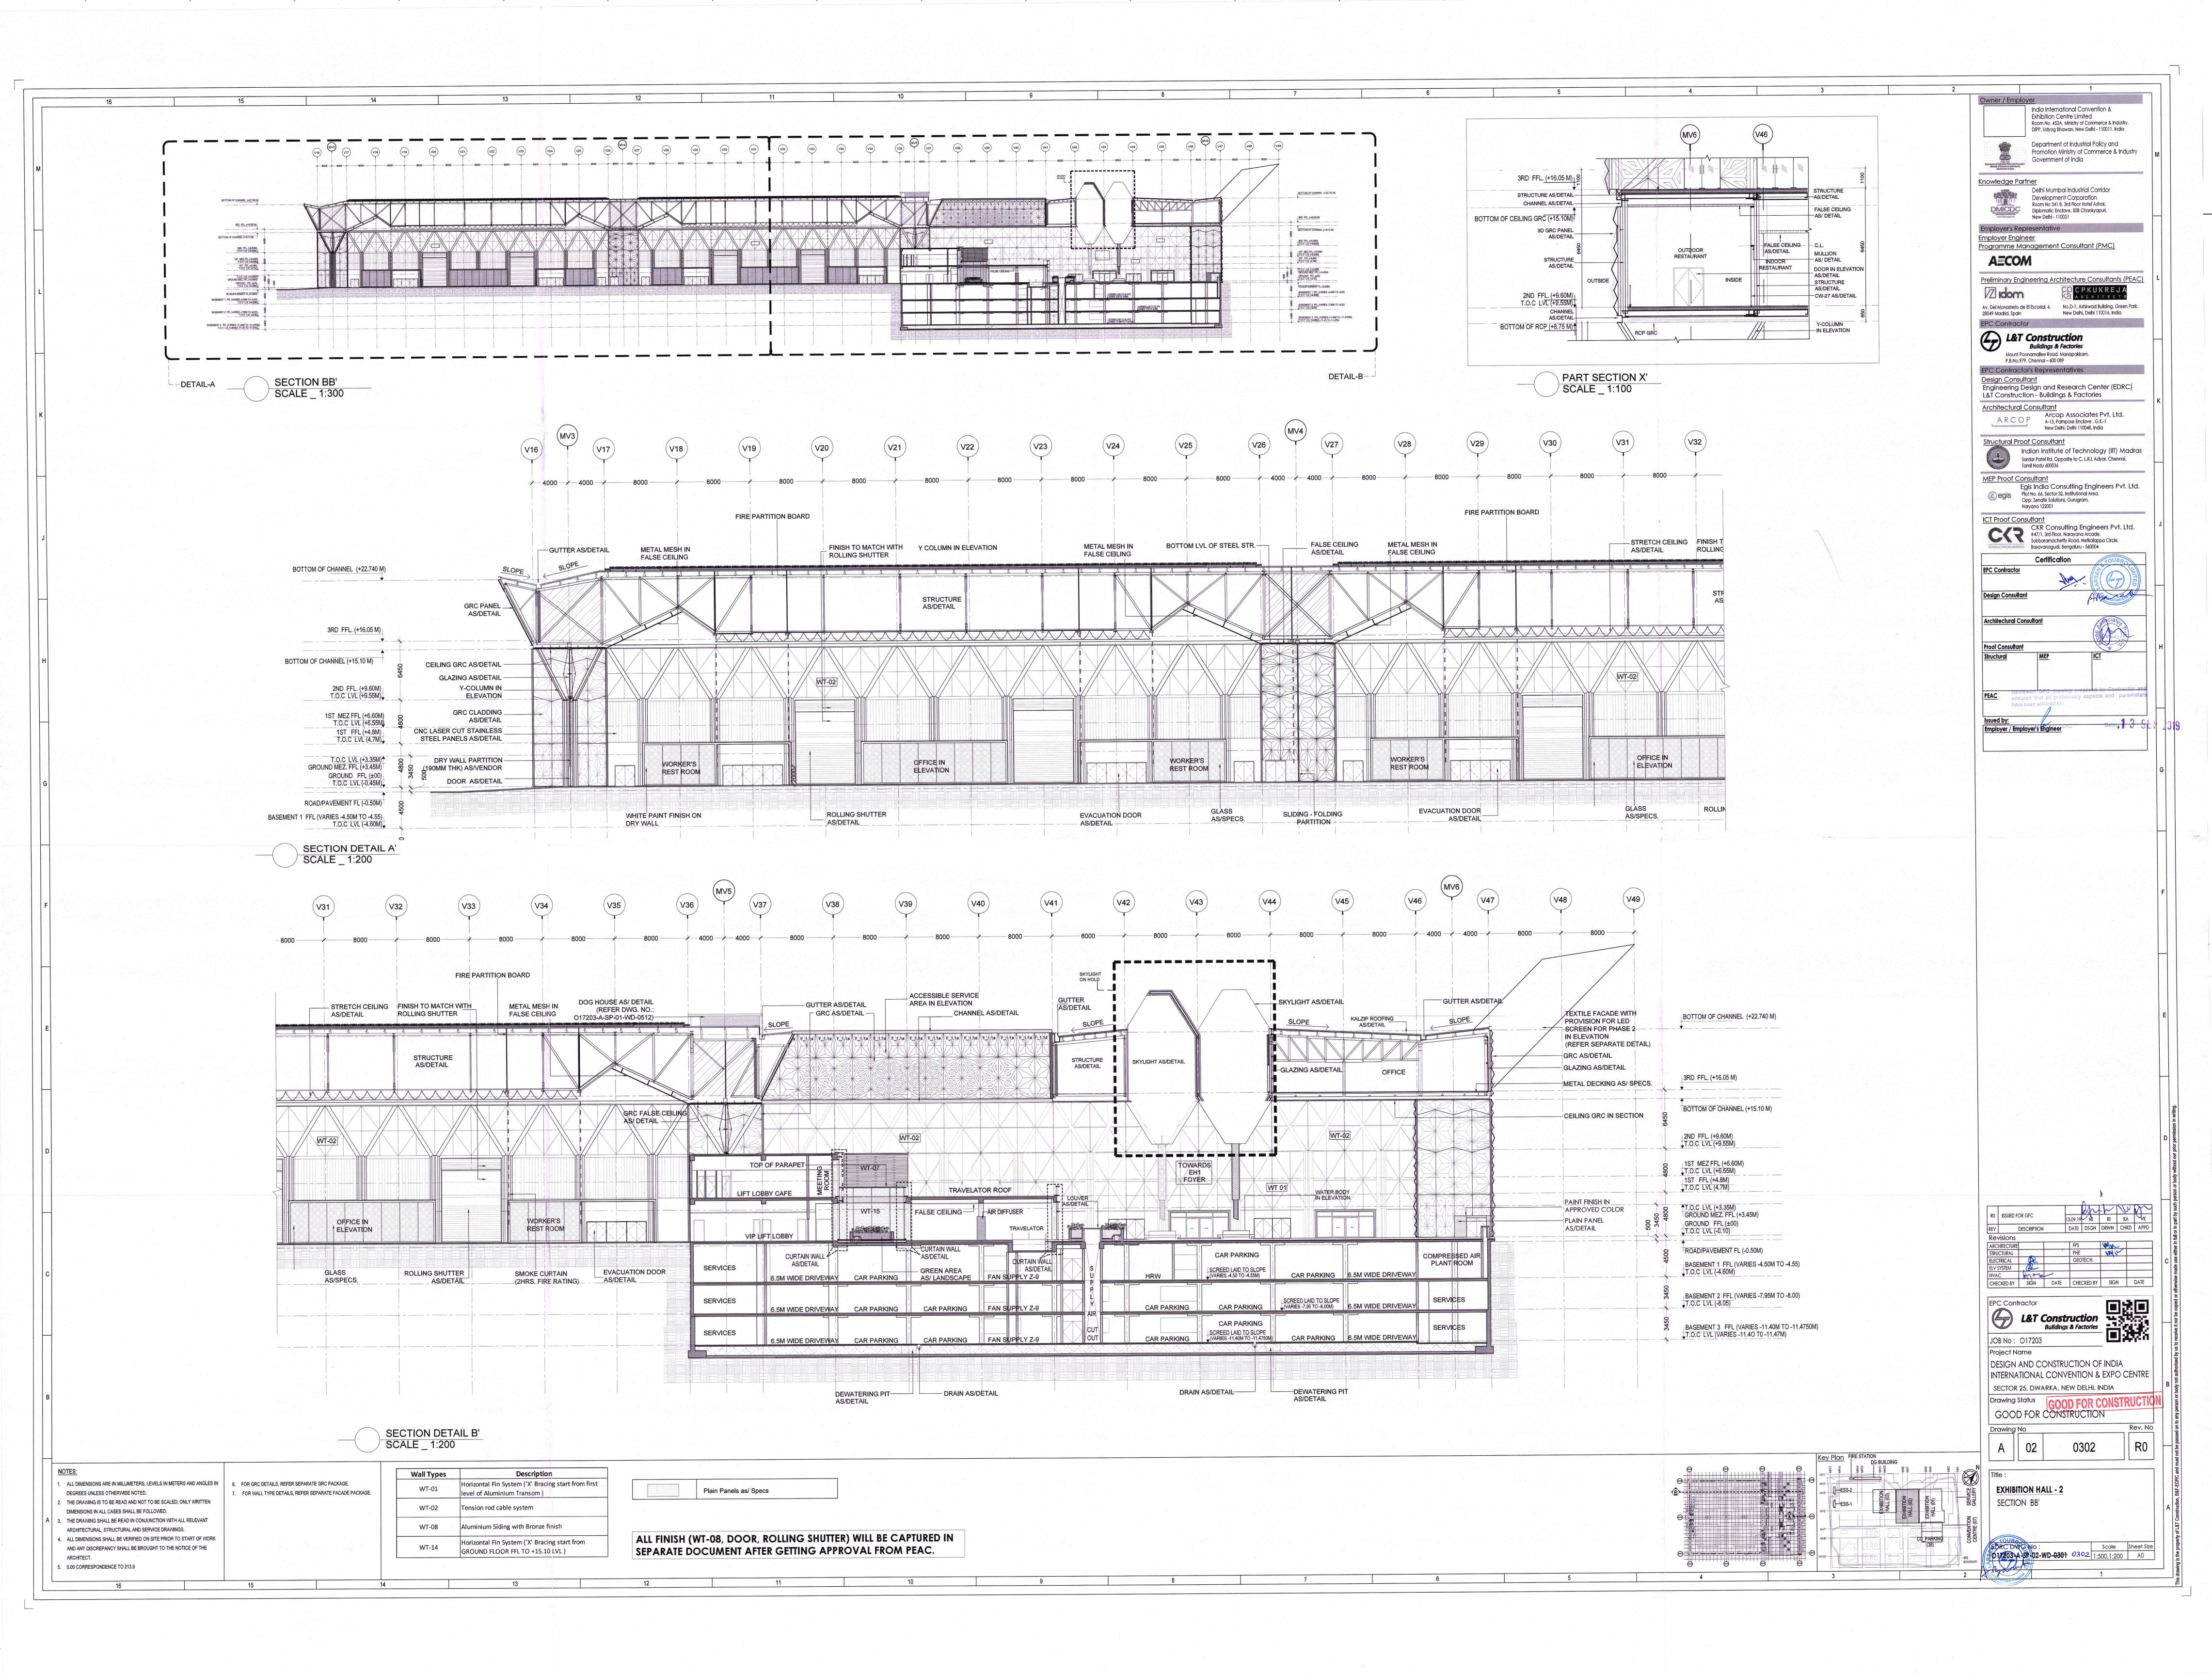

| Pump room / Plant Room   Comm thick room suspended with control joint's and MS Crating with part frienth   Comm high cement with OBD   Comm    | l. No | Space                                                                                                                                            | Floor                                                              | Chintina                   | Walls/Dado                                          | Ceiling            | Remarks                          |
|---------------------------------------------------------------------------------------------------------------------------------------------------------------------------------------------------------------------------------------------------------------------------------