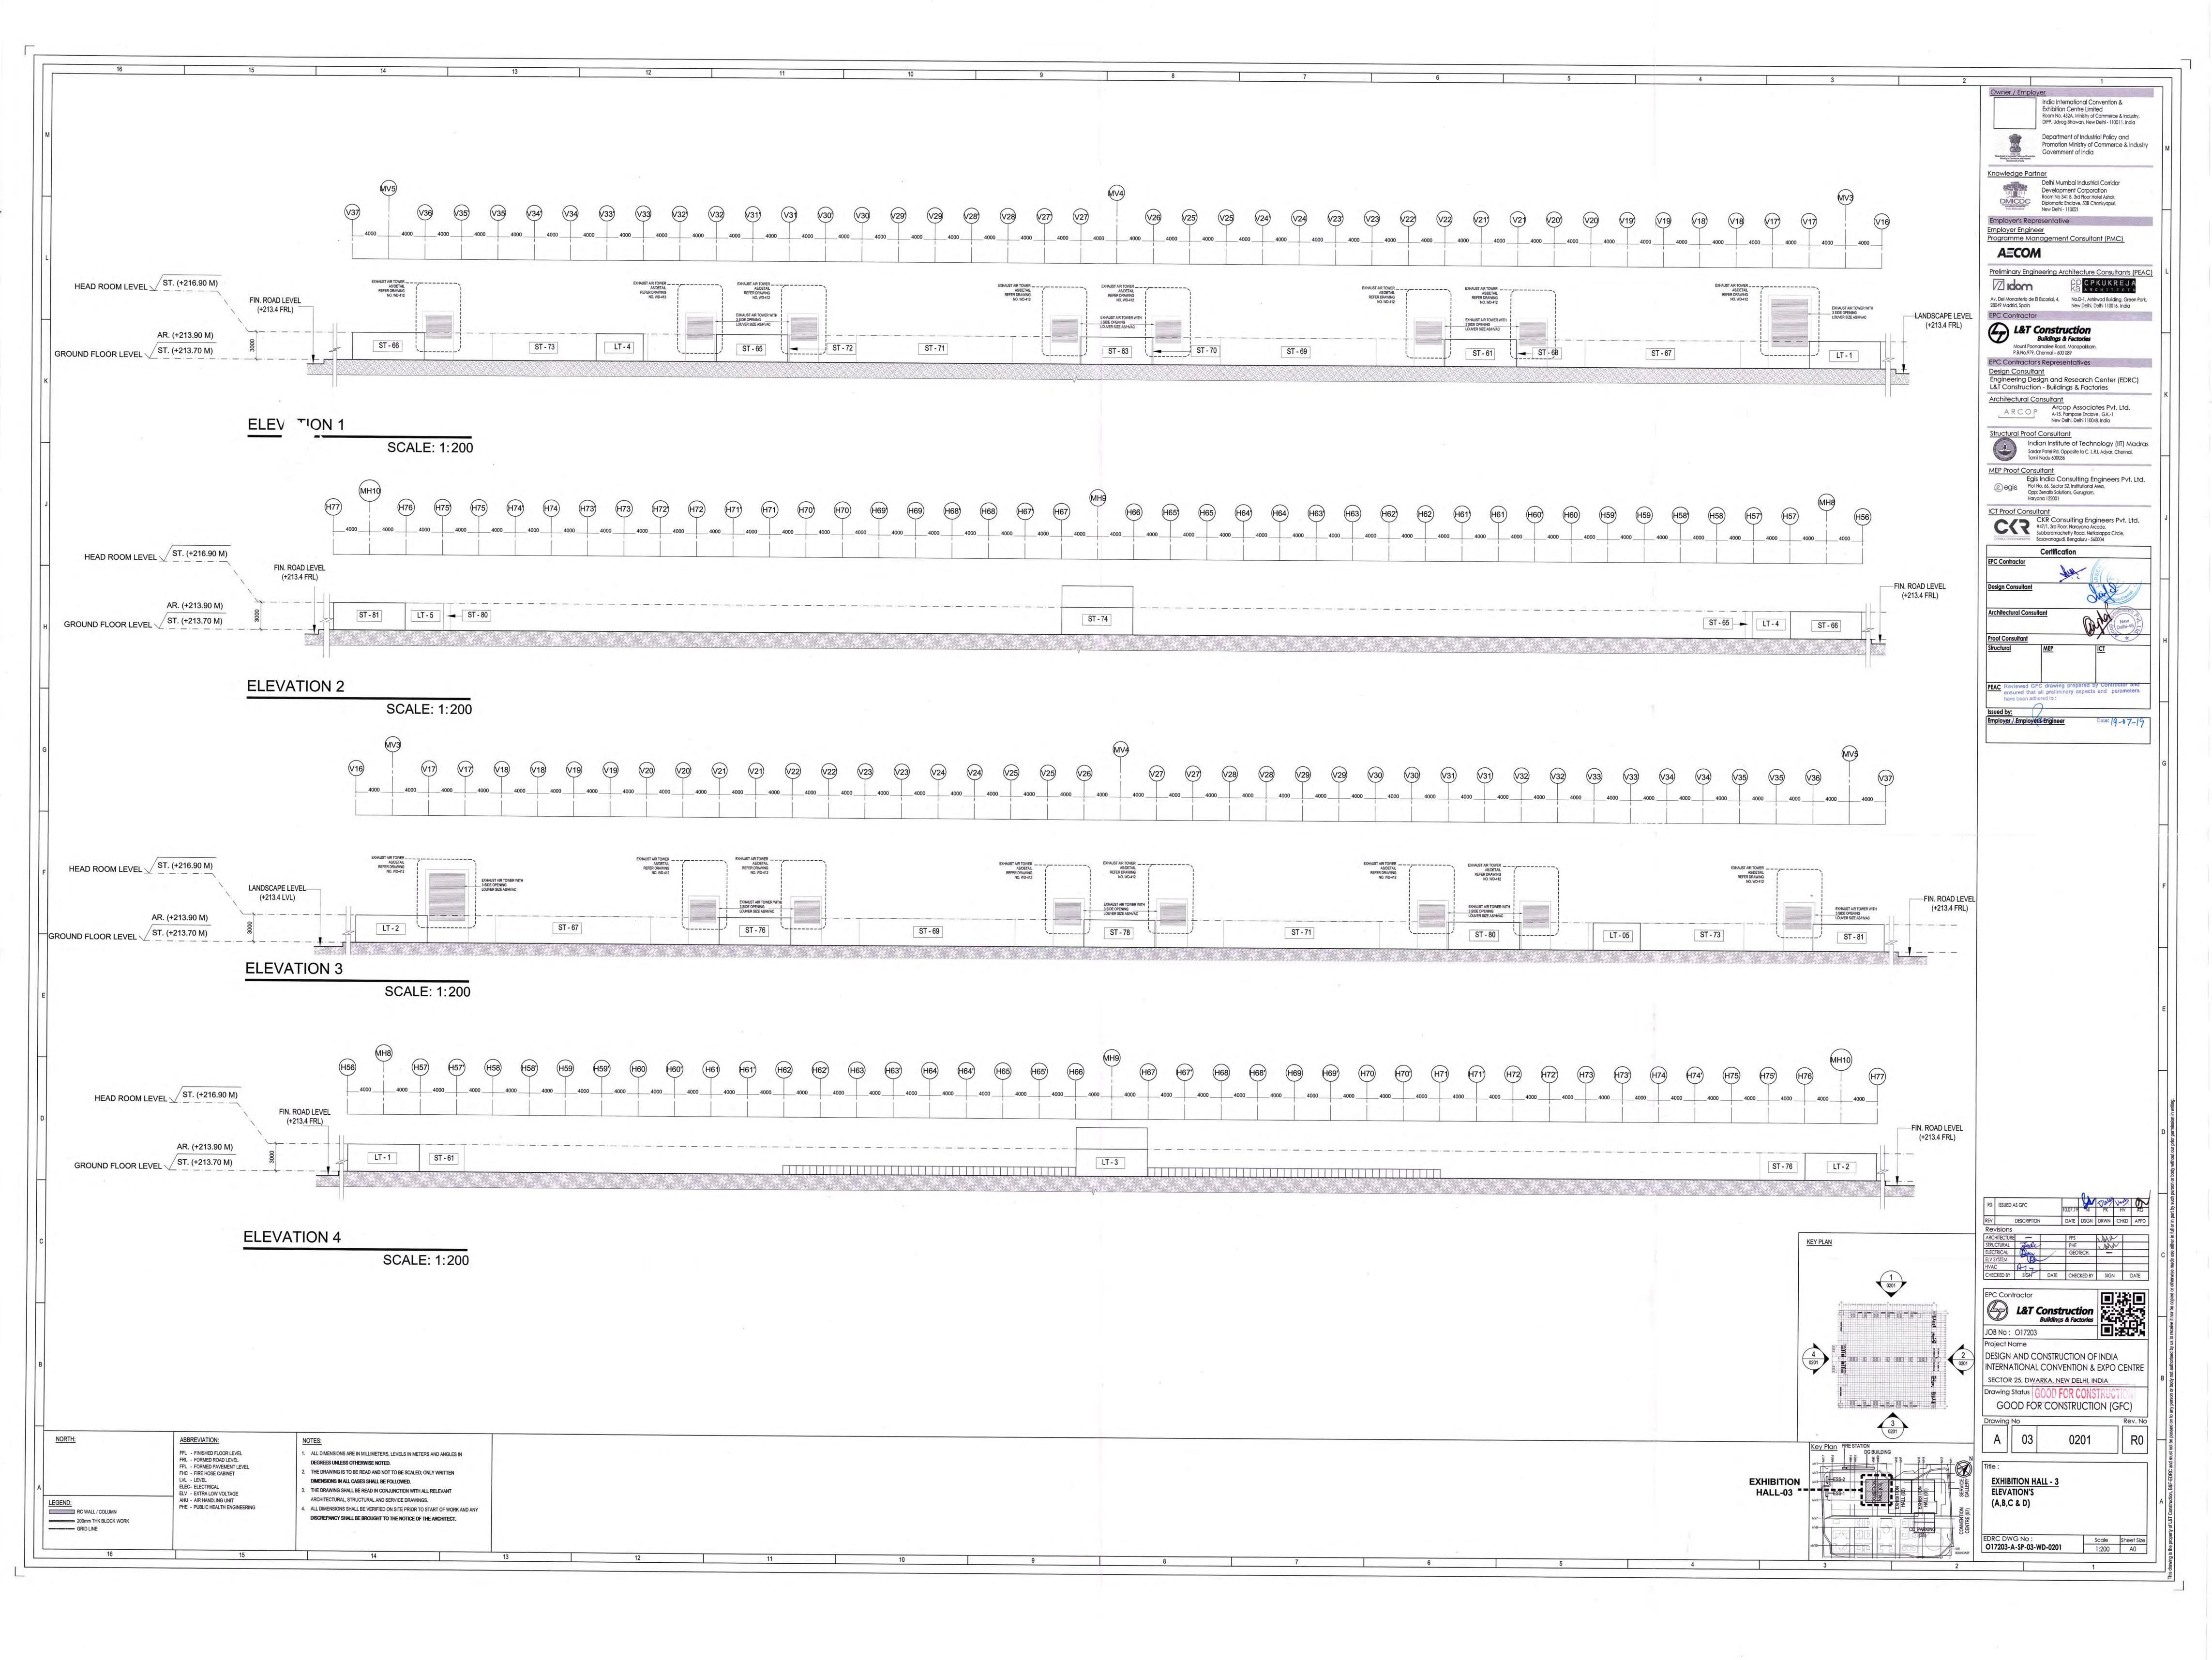

| Pump room / Plant Room   Comm thick room suspended with control joint's and MS Crating with part frienth   Comm high cement with OBD   Comm    | l. No | Space                                                                                                                                            | Floor                                                              | Chintina                   | Walls/Dado                                          | Ceiling            | Remarks                          |
|-------------------------------------------------------------------------------------------------------------------------------------------------------------------------------------------------------------------------------------------------------------------------------------------