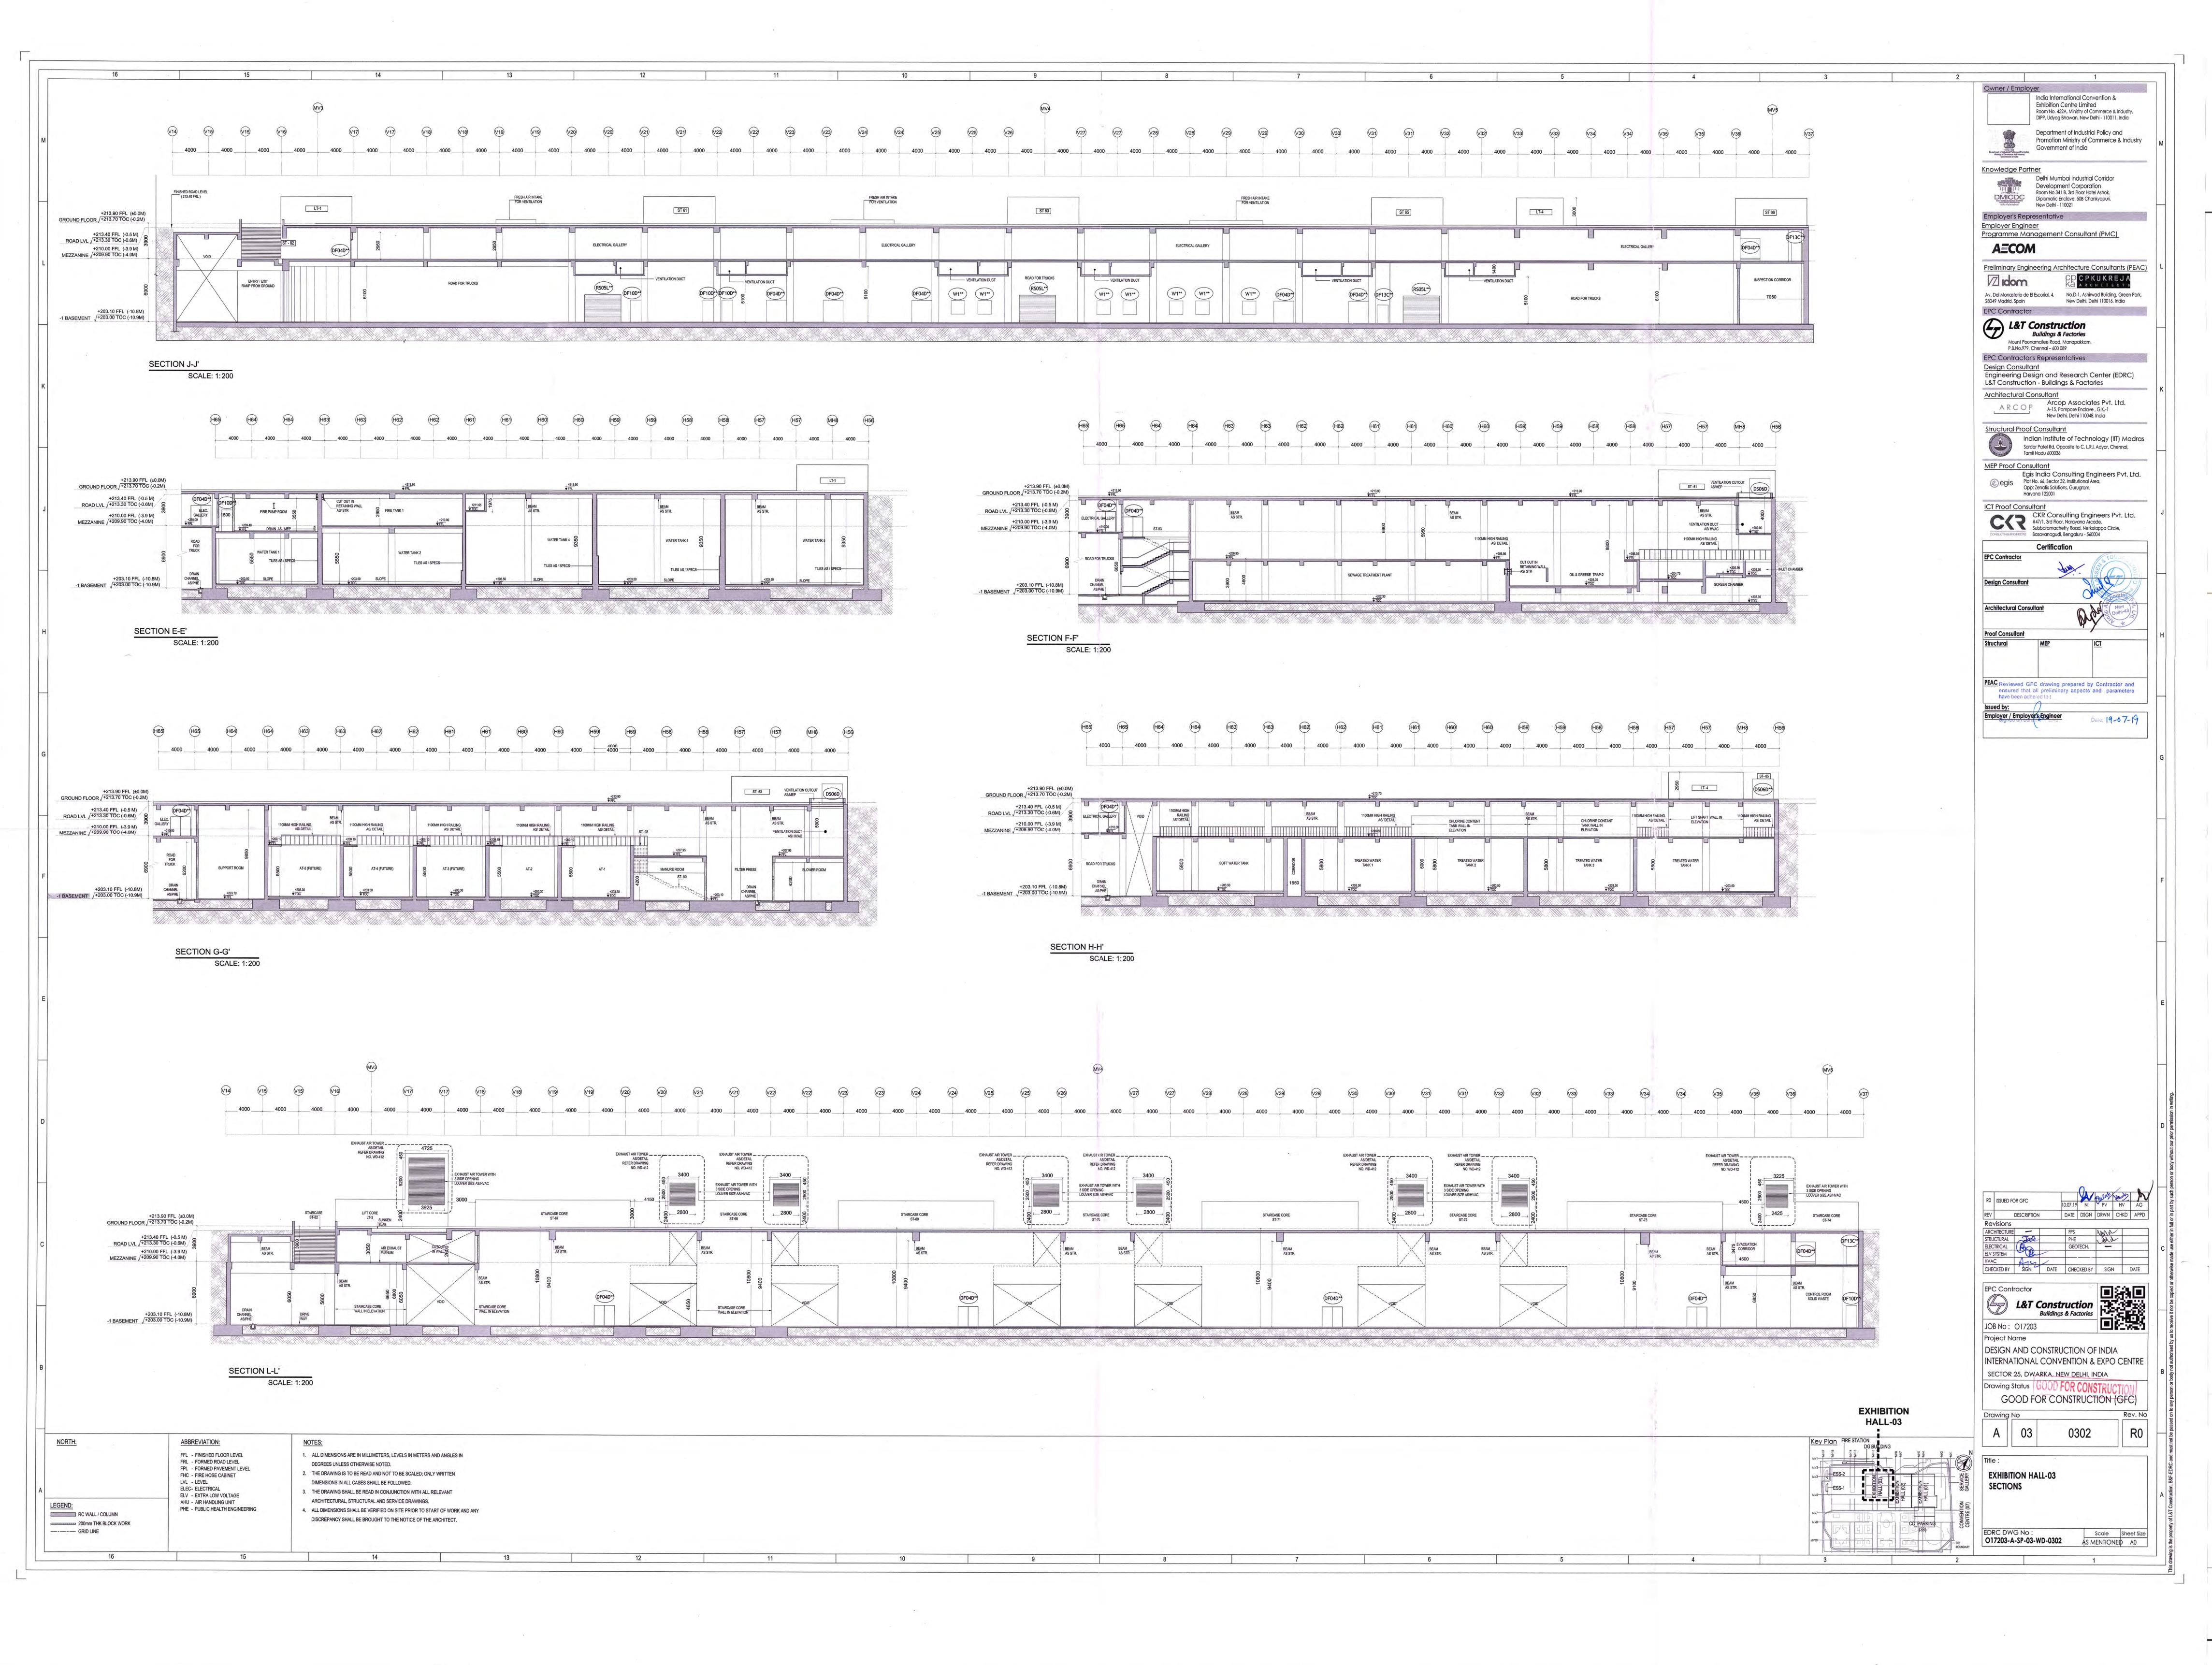

| Pump room / Plant Room   Comm thick room suspended with control joint's and MS Crating with part frienth   Comm high cement with OBD   Comm    | l. No | Space                                                                                                                                            | Floor                                                              | Chintina                   | Walls/Dado                                          | Ceiling            | Remarks                          |
|-----------------------------------------------------------------------------------------------------------------------------------------------------------------------------------------------------------------------------------------------------------------------------------------------