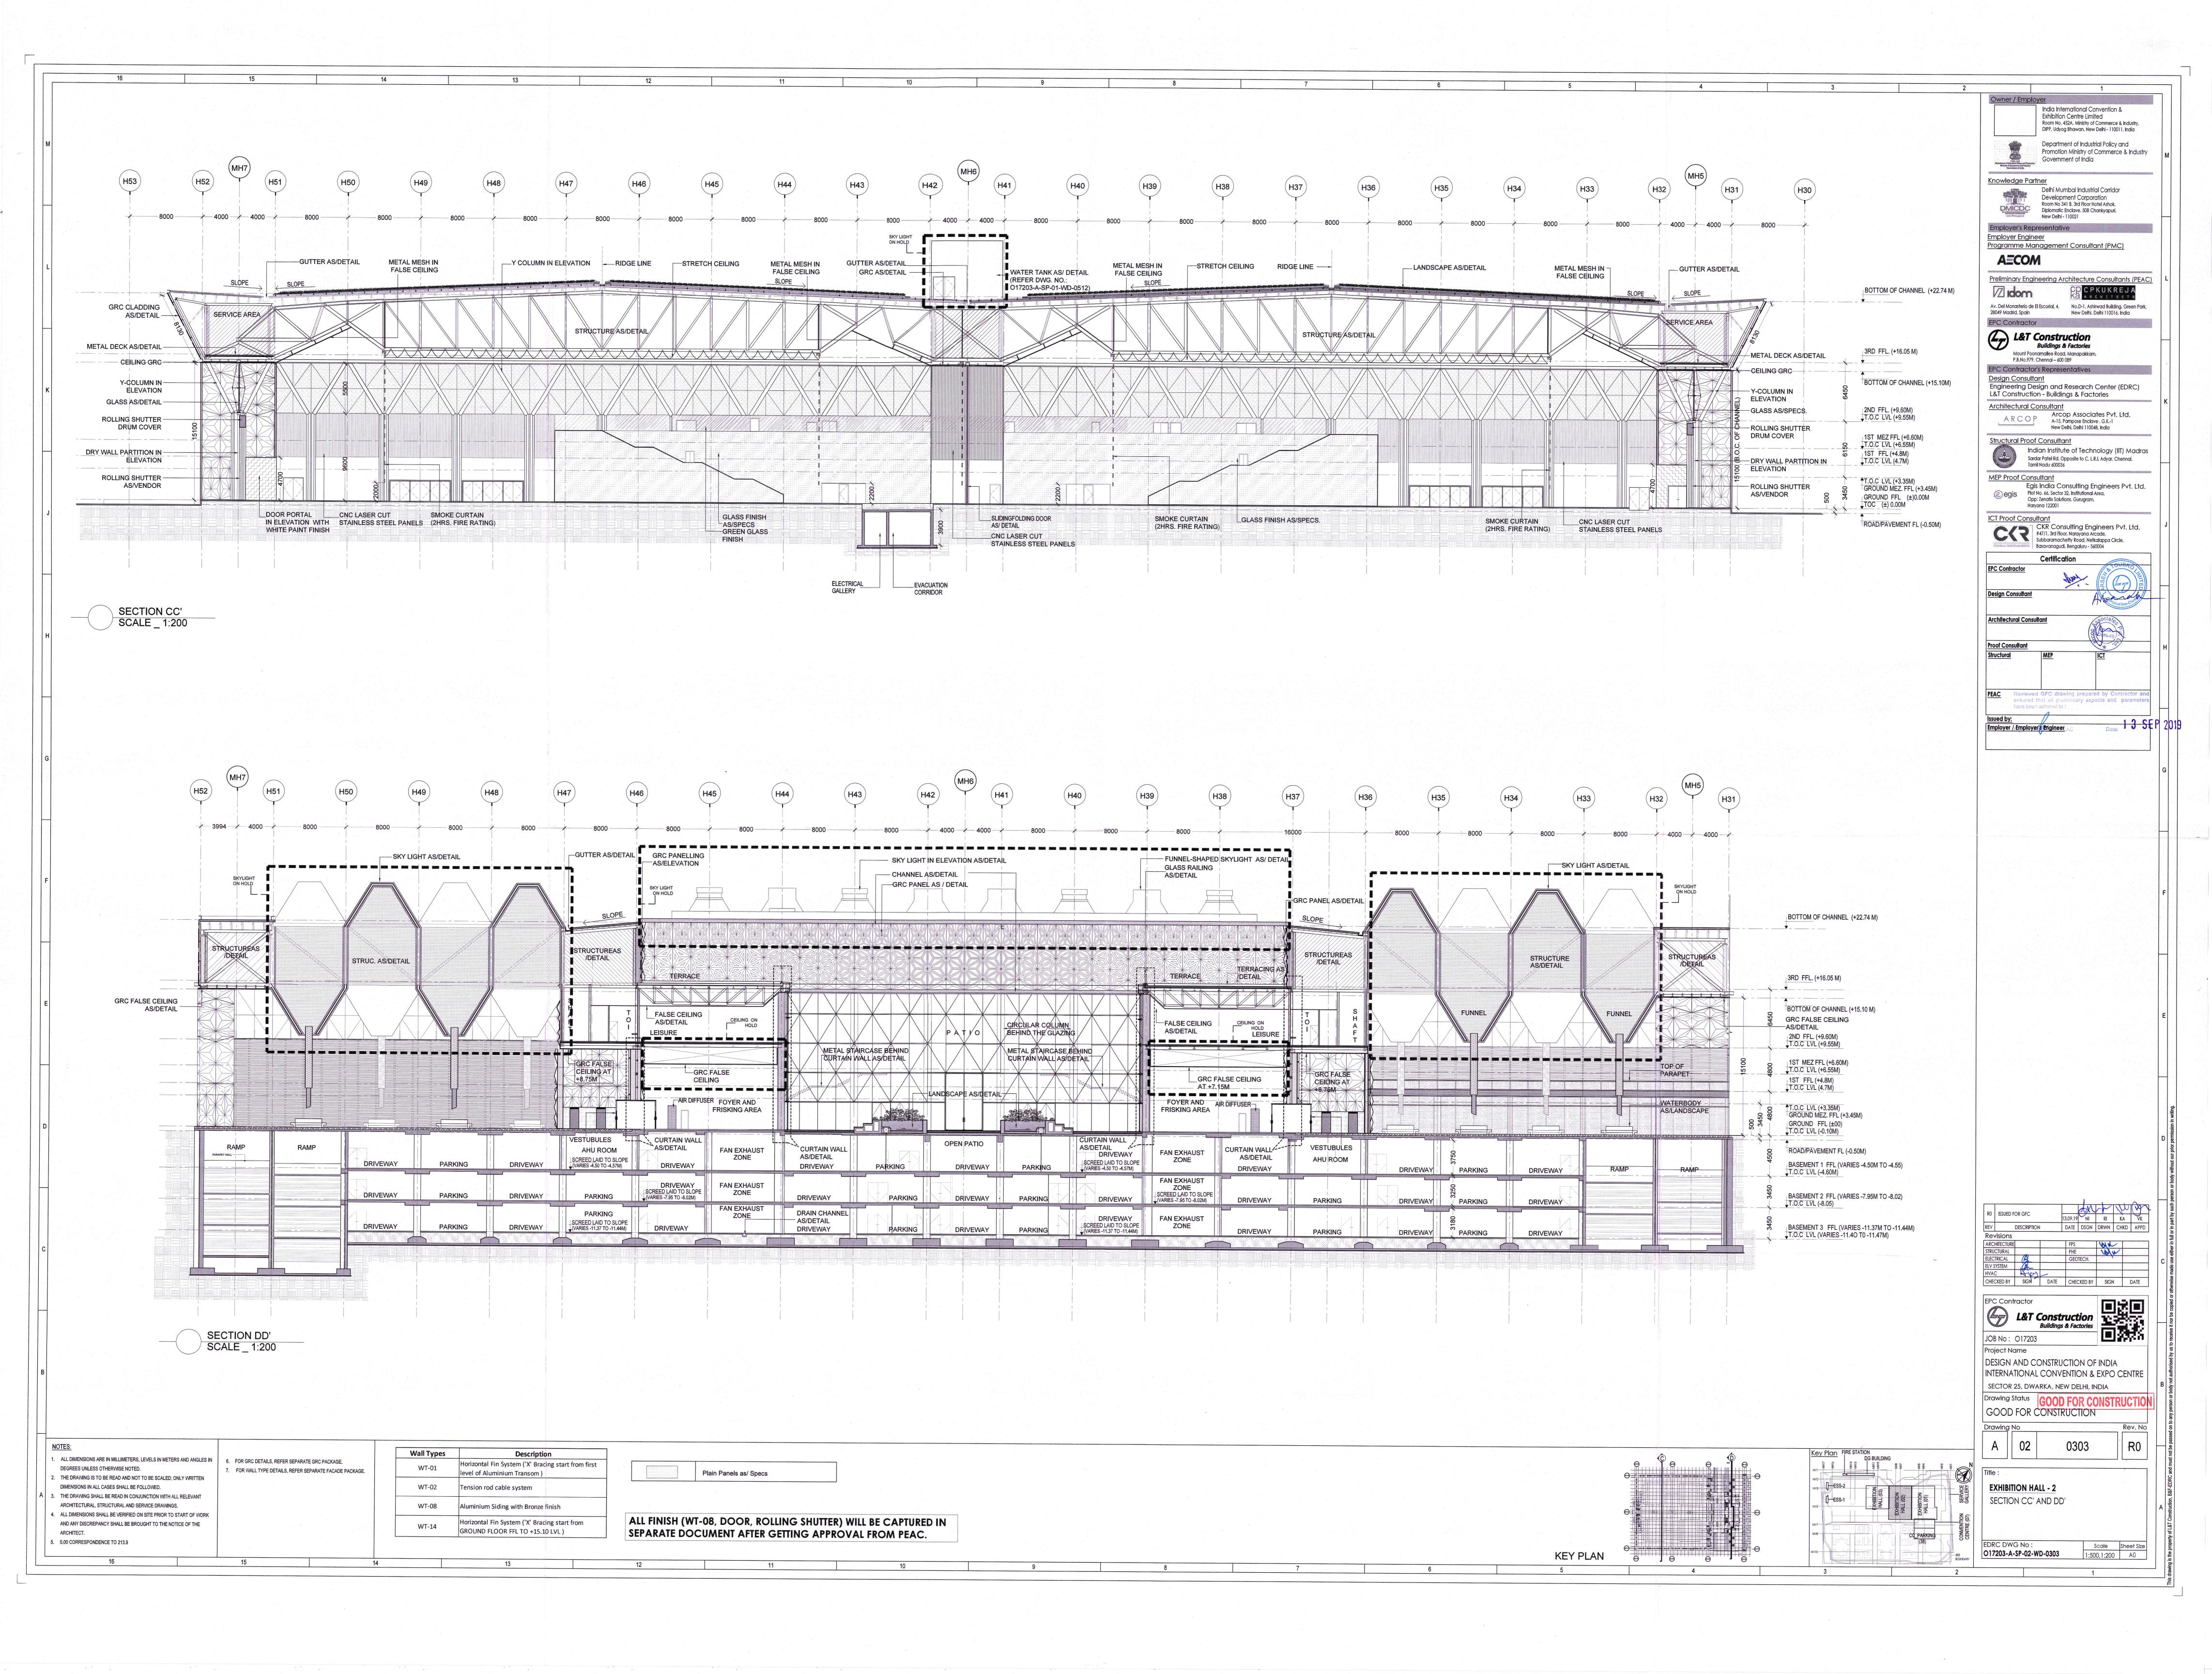

| Pump room / Plant Room   Comm thick room suspended with control joint's and MS Crating with part frienth   Comm high cement with OBD   Comm    | l. No | Space                                                                                                                                            | Floor                                                              | Chintina                   | Walls/Dado                                          | Ceiling            | Remarks                          |
|-----------------------------------------------------------------------------------------------------------------------------------------------------------------------------------------------------------------------------------------------------------------------------------