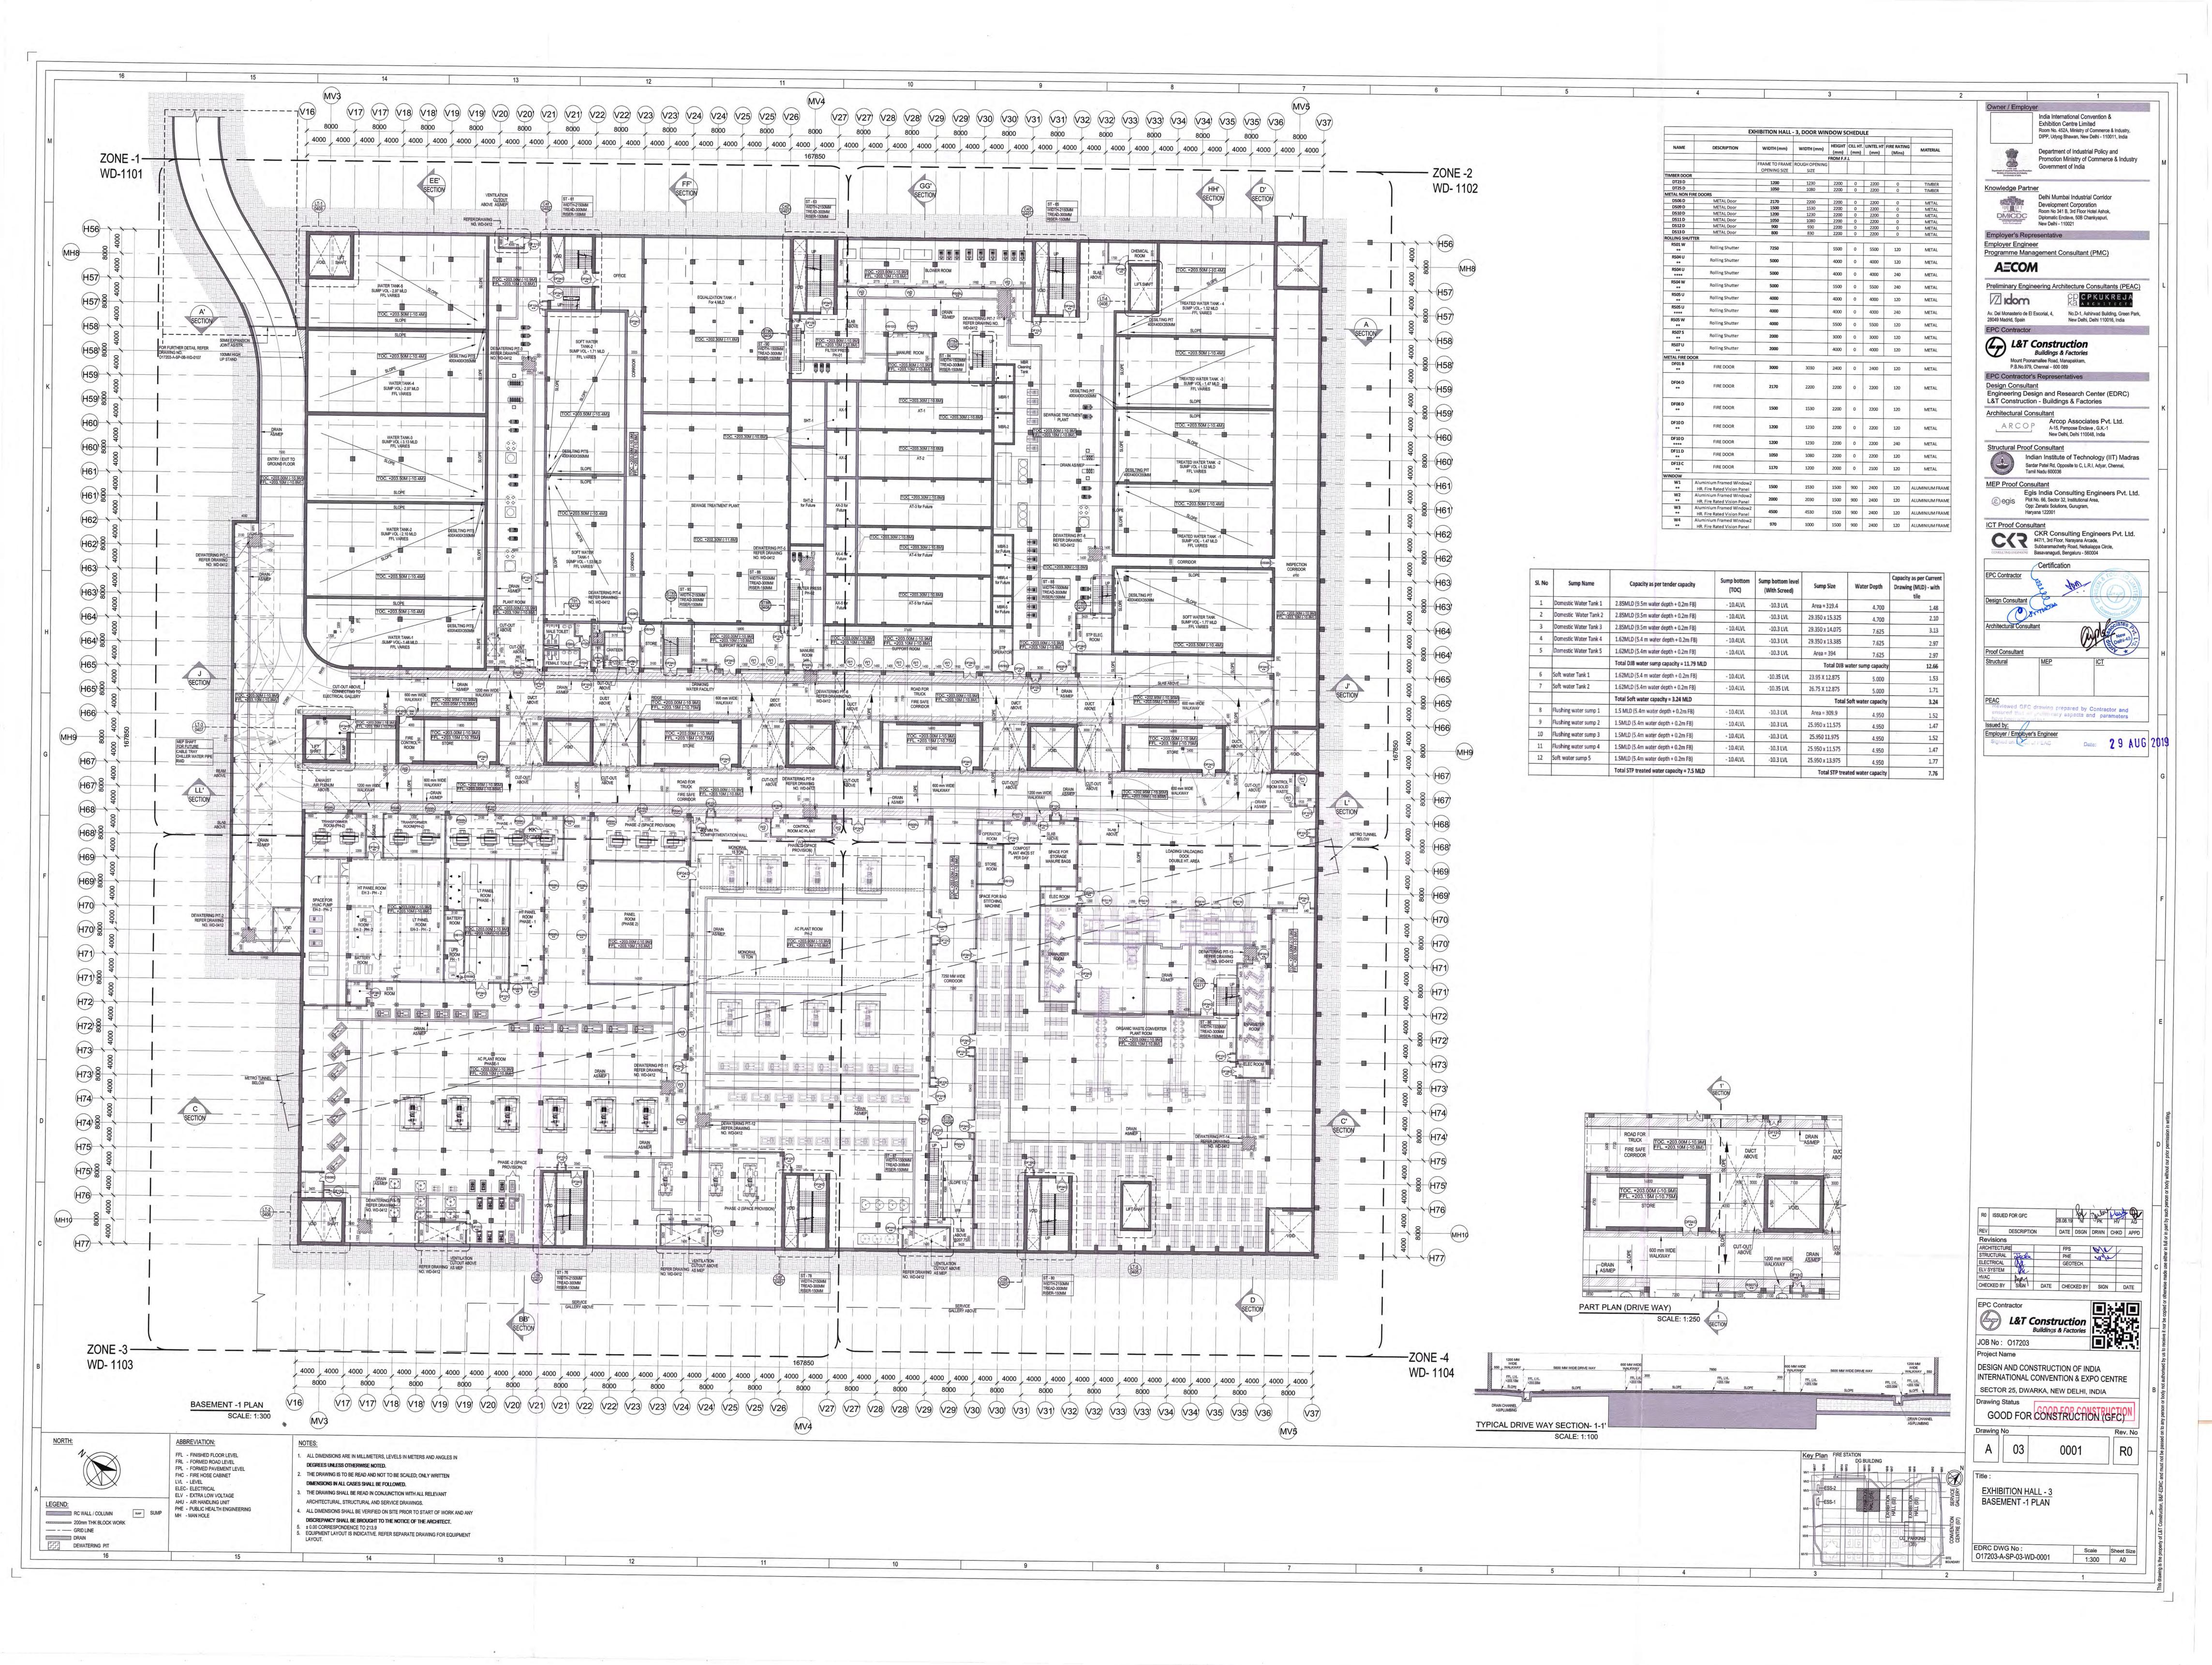

| Pump room / Plant Room   Comm thick room suspended with control joint's and MS Crating with part frienth   Comm high cement with OBD   Comm    | l. No | Space                                                                                                                                            | Floor                                                              | Chintina                   | Walls/Dado                                          | Ceiling            | Remarks                          |
|-------------------------------------------------------------------------------------------------------------------------------------------------------------------------------------------------------------------------------------------------------------------------------------