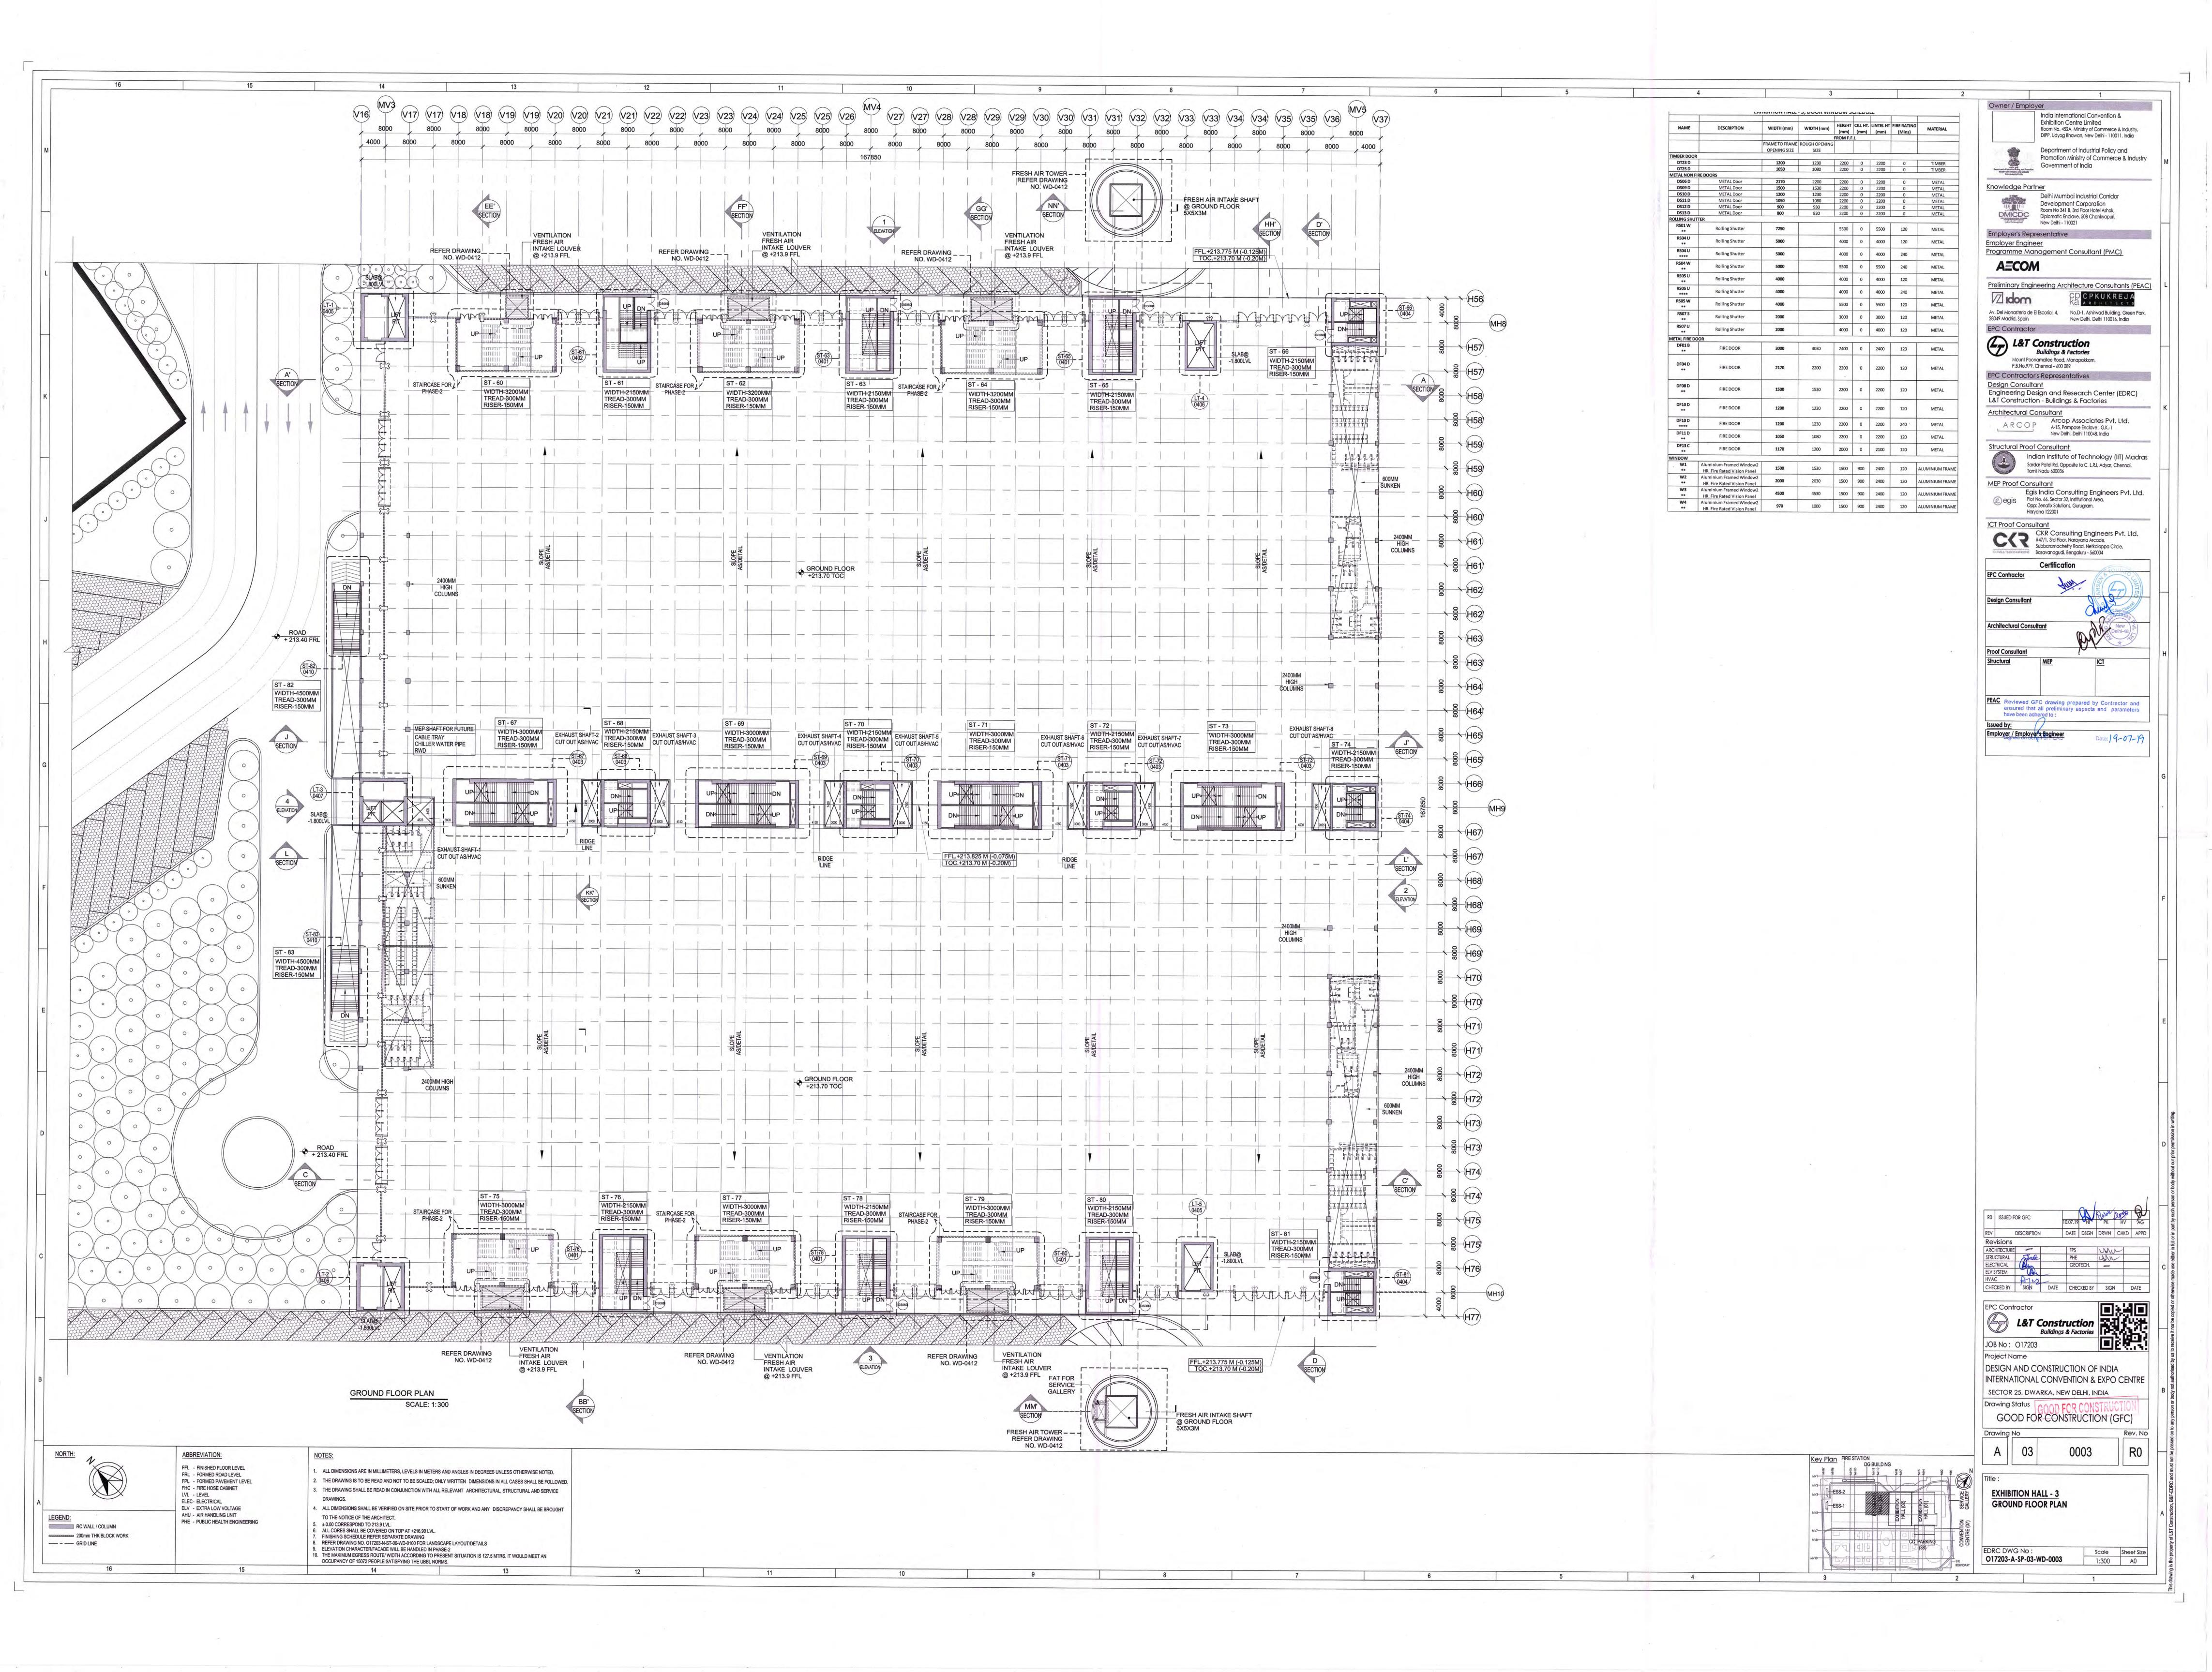

| Pump room / Plant Room   Comm thick room suspended with control joint's and MS Crating with part frienth   Comm high cement with OBD   Comm    | l. No | Space                                                                                                                                            | Floor                                                              | Chintina                   | Walls/Dado                                          | Ceiling            | Remarks                          |
|-----------------------------------------------------------------------------------------------------------------------------------------------------------------------------------------------------------------------------------------------------------------------------------------