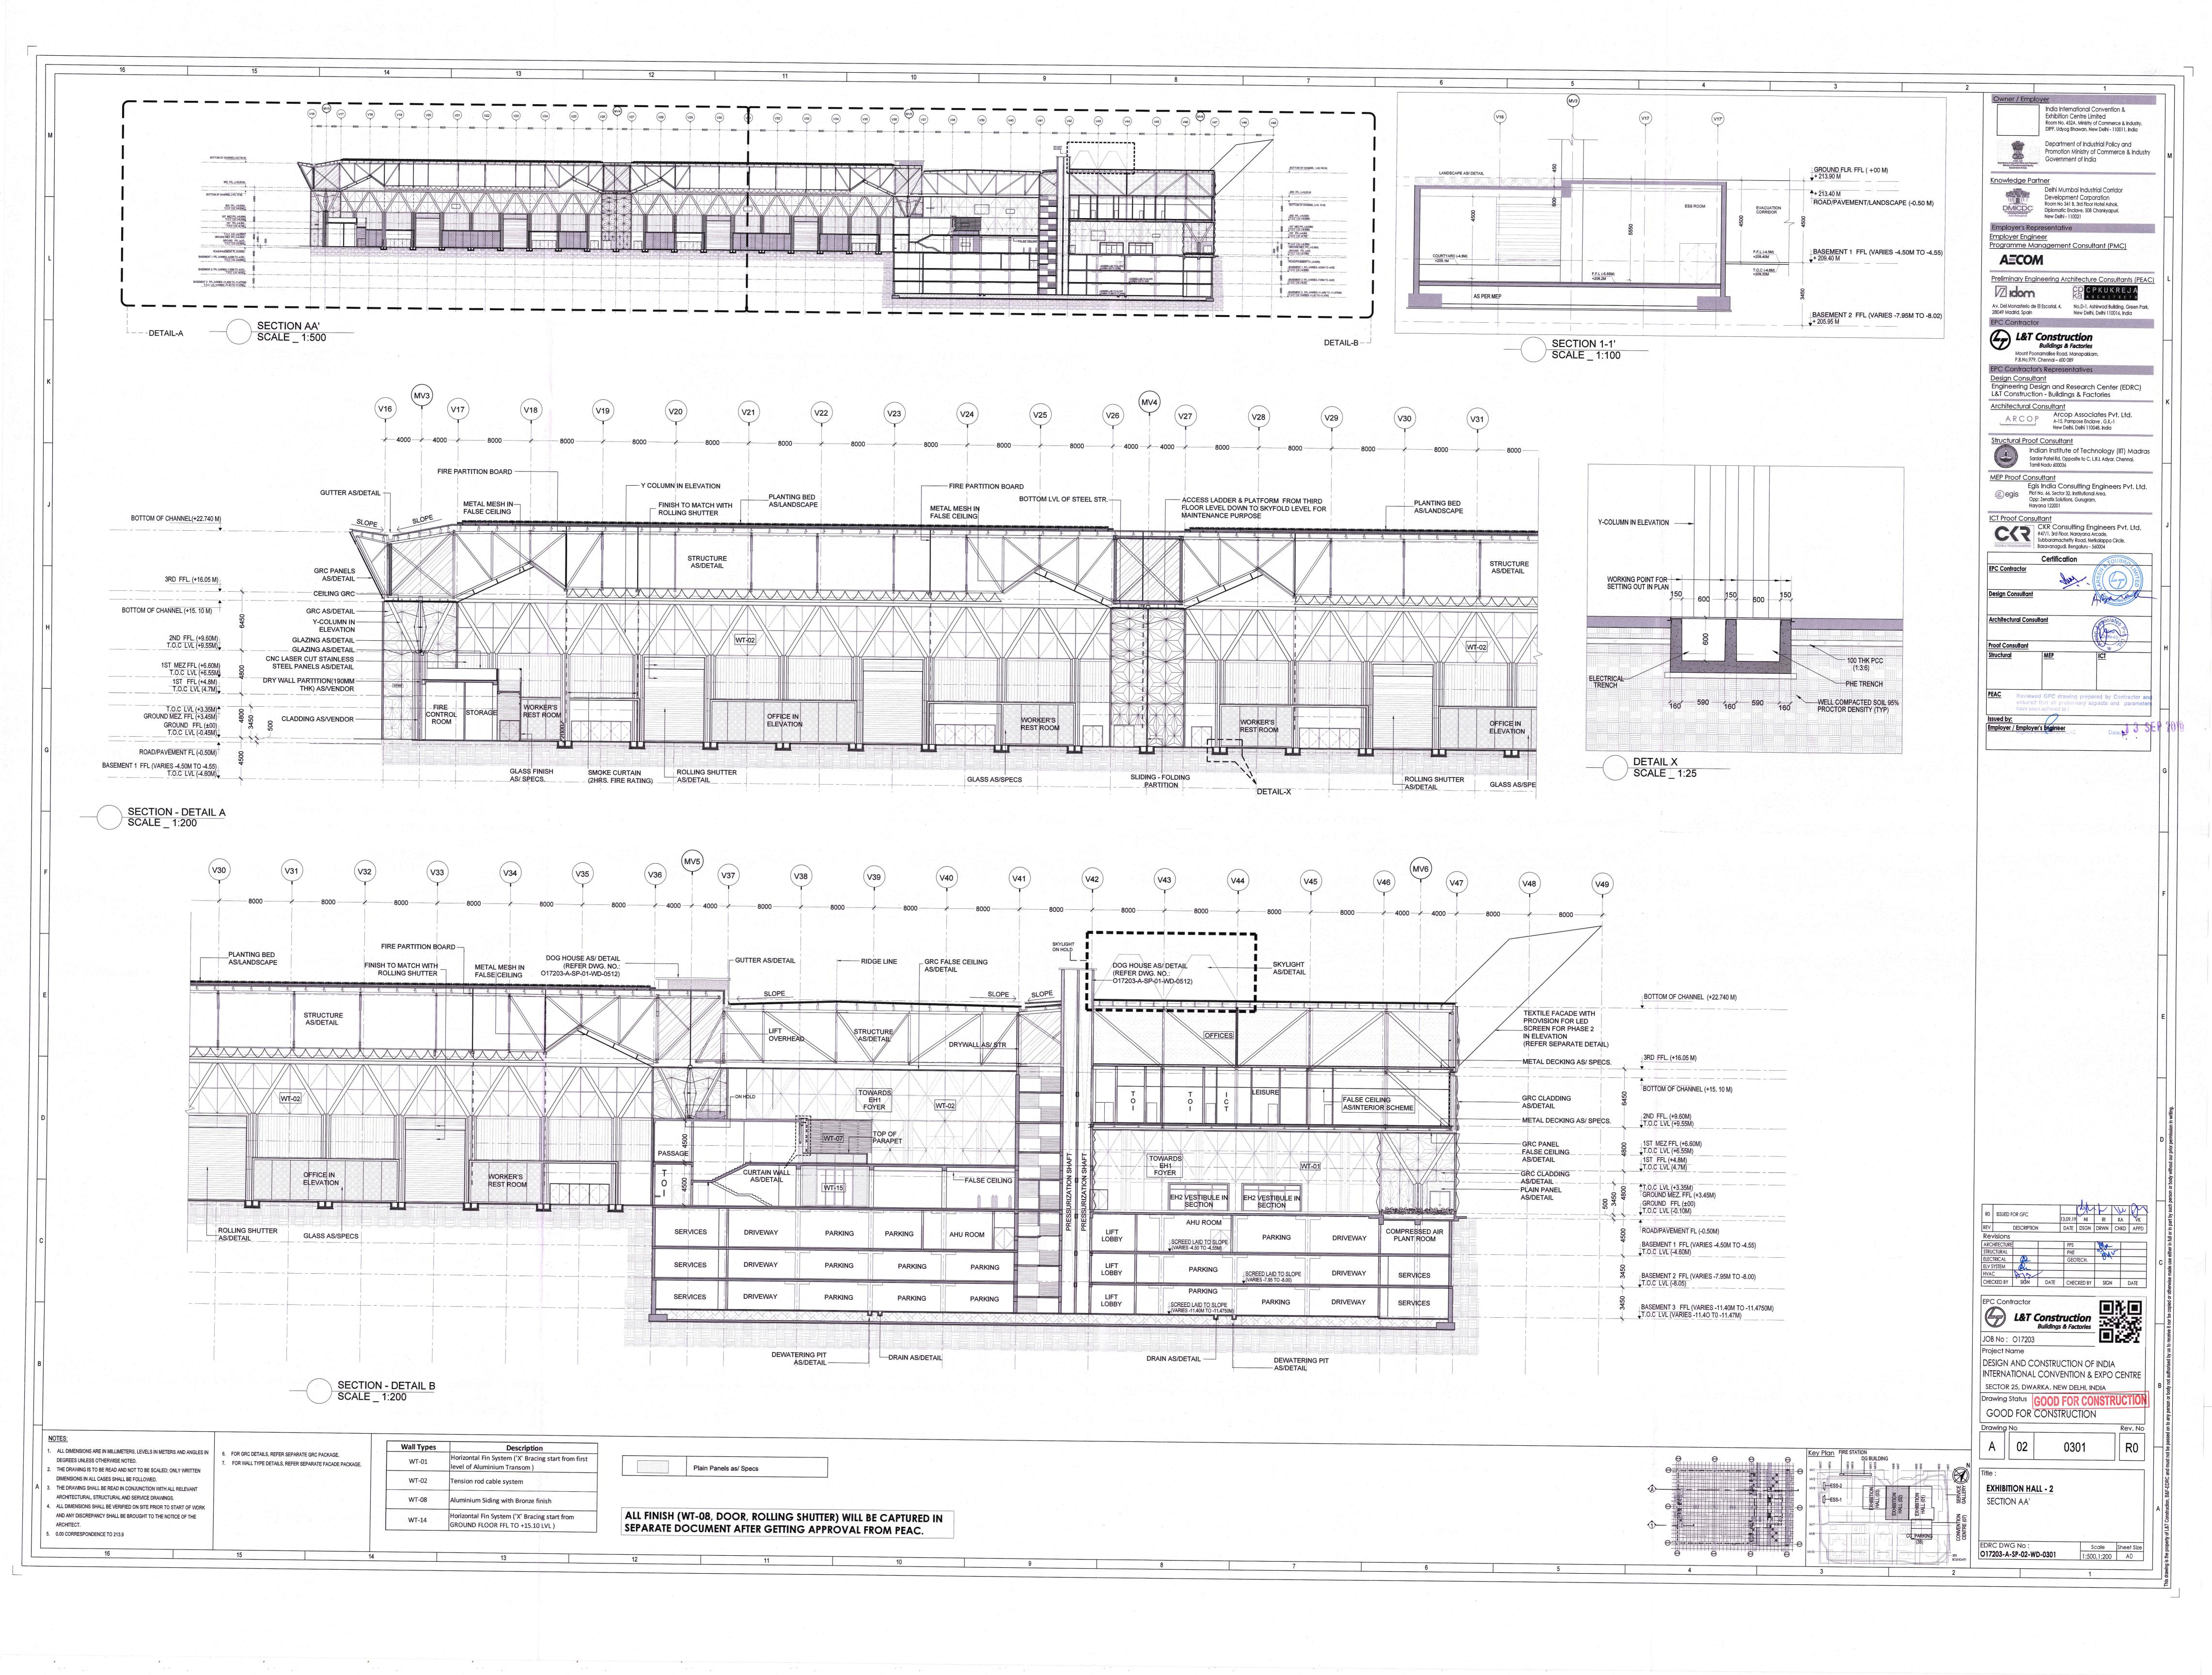

| Pump room / Plant Room   Comm thick room suspended with control joint's and MS Crating with part frienth   Comm high cement with OBD   Comm    | l. No | Space                                                                                                                                            | Floor                                                              | Chintina                   | Walls/Dado                                          | Ceiling            | Remarks                          |
|-------------------------------------------------------------------------------------------------------------------------------------------------------------------------------------------------------------------------------------------------------------------------------